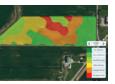

## See The Difference

How much yield could you gain by using CleanSweep? Whether no-till or conventional, CleanSweep provides an advantage. In our 2016 Precision Planting plots, CleanSweep gave us an average 6.9 bu/A advantage over floating row cleaners.

#### 2016 Precision Planting Residue Studies

**Planting Conditions:** Very dry at the time of planting, with 1" to 2" clods.

Growing Conditions: Around the time corn hit the V4 stage, rainfall was only .60" for 30 days, then above average rainfall was observed in the area from 7/23 through 8/31. Temperatures were 3-5 degrees above normal in August.

**Planting Conditions:** Planting conditions were decent, but a little on the damp side.

**Growing Conditions:** Weather was fairly dry for the duration of the growing season, with 3"-5" below normal rainfall for the area. No fungicide was used. Corn was side dressed with 175# of anhydrous.