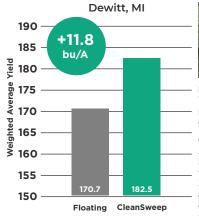

#### Simply Managing Row Cleaners Could Give You 11.8 Bu/A<sup>\*</sup>

When residue is not removed from the path of the row unit, expect yield loss. Pinning residue in-furrow can wick moisture away from the seed delaying emergence. In-furrow, incorporated, and surface residue increases disease pressure.

#### 2016 Precision Planting Residue Studies

**Planting Conditions:** Very dry at the time of planting, with 1" to 2" clods.

Growing Conditions: Around the time corn hit the V4 stage, rainfall was only .60" for 30 days, then above average rainfall was observed in the area from 7/23 through 8/31. Temperatures were 3-5 degrees above normal in August.