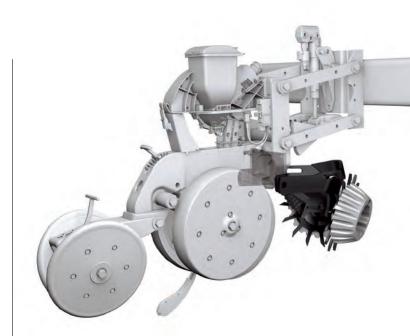

## Simple Adjustments From the Cab

By adding CleanSweep to floating row cleaners, adjust your row cleaners in the cab as often as necessary to get the best results without sacrificing planting time. Need more pressure to get a cleaner path? Need less pressure to prevent trenching? Simply adjust the pressure from the cab and keep planting.

#### **ROW CLEANERS**

Available on specific MARTIN-TILL®, YETTER®, and SUNCO® floating row cleaners. Contact your Precision Planting dealer for additional compatibility information.

#### **OPTIONAL**

3.5" Treader Wheels

Vantage Italia | Spektra Agri Srl Via Mongini 11/A 44030 Serravalle (FE) Tel. +39 0532 834445 info@vantage-italia.it www.vantage-italia.com