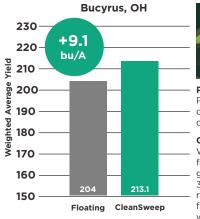

**Planting Conditions:** Planting conditions were decent, but a little on the damp side.

**Growing Conditions:** Weather was fairly dry for the duration of the growing season, with 3"-5" below normal rainfall for the area. No fungicide was used. Corn was side dressed with 175# of anhydrous.